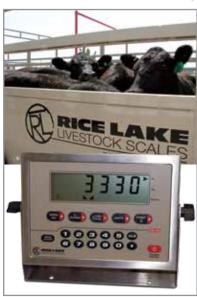

## LIVESTOCK DIGITAL WEIGHT INDICATOR

Rice Lake's dual-power 590-AG Livestock Digital Weight Indicator is the ideal Legal for Trade indicator for the ranch or farm, programmed for the specific needs of animal handling. The multi-animal tracking software allows users to weigh animals individually or in groups. Add a printer and the 590 AG will also keep track of shrink, head count and total herd weight.

The 590-AG can be used in Legal for Trade weighing systems in both the United States and Canada. This indicator is especially well suited to the MAS-LC and MAS-LM stationary group scales. The easy-to-read LCD display with one-inch digits can be seen from long distances. Three-stage RATTLETRAP® digital filtering with selectable integration rate ensures stable weights even while animals are moving on the scale.