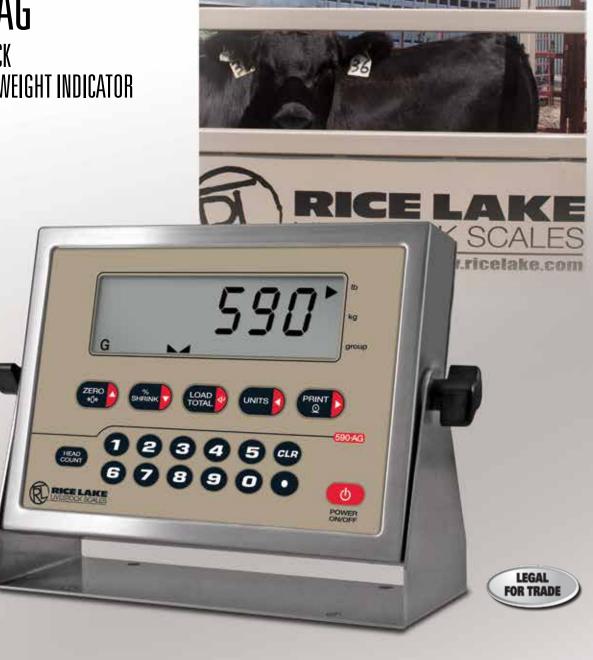

## LIVESTOCK DIGITAL WEIGHT INDICATOR

Rice Lake's dual-power 590-AG Livestock Digital Weight Indicator is the ideal Legal for Trade indicator for the ranch or farm, programmed for the specific needs of animal handling. The multi-animal tracking software allows users to weigh animals individually or in groups. Add a printer and the 590 AG will also keep track of shrink, head count and total herd weight.

The 590-AG can be used in Legal for Trade weighing systems in both the United States and Canada. This indicator is especially well suited to the MAS-LC and MAS-LM stationary group scales. The easy-to-read LCD display with one-inch digits can be seen from long distances. Three-stage RATTLETRAP® digital filtering with selectable integration rate ensures stable weights even while animals are moving on the scale.

The 590-AG housing is built for tough environments, constructed of durable stainless steel and rated NEMA4X/ IP66 for top performance indoors and out. Operable using either an AC adapter or C-cell batteries with a battery life of over 300 hours, the 590-AG will operate weeks or months between battery changes. Battery life is extended by use of the configurable stand-by mode that automatically turns the indicator off when it is not being used.

## **Standard Features**

**Power:** 9 VDC with 6 C-cell alkaline batteries or AC adapter

Power Consumption:

<100 mA

Display:
Annunciators:

1" (24.5 mm) 6-digit LCD display Units (lb/kg), group mode,

gross, net, standstill, center of zero,

tare, low battery

Keyboard: Calibration Method: 19-key flat membrane panel

Front panel or software, constants store in EEPROM

Serial

Communications:

EDP/Printer Port, Full duplex RS-232

Operating

Temperature:

-10° to 40°C/14° to 104°F (legal)

-10° to 50°C/14° to 122°F (industrial) **Dimensions:** 9.0" x 6.5" x 3.0"

9.0" x 6.5" x 3.0"

(229 mm x 166 mm x 76 mm [includes battery compartment cover, does not include stand or knobs])

Shipping Weight: 6.5lb (2.95kg)

Finish:

NEMA 4X/IP66 stainless steel